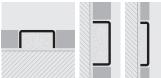

PRODUCTION ON DEMAND. DELIVERY TIME TO BE AGREED. (PLTACMI minimum quantity order of 270 lm).

EXAMPLES AND INSTRUCTIONS FOR LAYING METHODS

- INTERNAL USE COLOURS

ACM - Polished stainless steel AISI 316L

1. Choose the PROLISTEL in the required width. 2. Apply the adhesive onto the area of application of the profile. 3. Lay and align the profile, cut to the necessary length, pressing it into the adhesive. A Lay the tiles, aligning them so that the top edge of the profile if flush with the tile. 5. Fill the profile/tile area of contact with adhesive to prevent the accumulation of water in any voids. Pay attention to the external edges of the PROLISTEL. They must be protected against agents such as adhesives and sealants and against grinding or scraping actions.