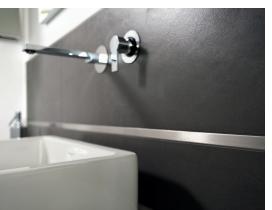

PROLISTEL ACC is a range of decorative profiles/strips that are ideal for easily creating chromatic effects on ceramic tile/marbie/mosaic coverings or, in the stainless steel AISI 316U1.4201-V4A range, for creating separations and decorations between floors in the same or differing material. Thanks to their design, shape and thickness of 4.5 and 10 mm - 3/16° and 3/8°, may be laid using the same adhesive to create horizontal and vertical lines, on the wall or on the floor, irrespective of the thickness of the covering. Various finishes and widths available in stainless steel AISI 04/1.4301-V2A, polished and satin. Match with the same basic colours in the PROJOLLY, PROTERMINAL and PROJOLLY SQUARE and the new PROKERLAM SQUARE-LINE-JOLLY range.