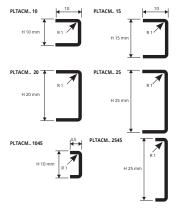

## PROLISTEL ACC

POLISHED STAINLESS STEEL AISI 316/1.4404 - V4A

POLISHED STAINLESS STEEL AISI 316L/1.4404-V4A with protective film - bar length 2,7 lm

| pack. 40 Pcs - 108 Im - 8/10mm |             |          |  |  |  |
|--------------------------------|-------------|----------|--|--|--|
|                                | Article     | HxL mm   |  |  |  |
|                                | PLTACM 10   | 10 X 10  |  |  |  |
|                                | PLTACM 1045 | 10 X 4,5 |  |  |  |
|                                | PLTACM 15   | 15 X 10  |  |  |  |
|                                | PLTACM 20   | 20 X 10  |  |  |  |
|                                | PLTACM 25   | 25 X 10  |  |  |  |
|                                | PLTACM 2545 | 25 X 4,5 |  |  |  |

POLISHED STAINLESS STEEL AISI 316L/1.4404-V4A - INTERNAL USE with protective film - barlength 2,7 Im

| pack. 40 PCS - 108 Im - 87 10mm |          |  |
|---------------------------------|----------|--|
| Article                         | HxL mm   |  |
| PLTACMI 10                      | 10 X 10  |  |
| PLTACMI 1045                    | 10 X 4,5 |  |
| PLTACMI 15                      | 15 X 10  |  |
| PLTACMI 20                      | 20 X 10  |  |
| PLTACMI 25                      | 25 X 10  |  |
| PLTACMI 2545                    | 25 X 4.5 |  |