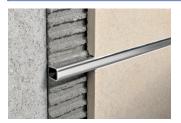

PROLISTEL ACC is a range of decorative profiles/strips that are ideal for easily creating chromatic effects on ceramic tile/marbie/mosaic coverings or, in the stainless steel AISI 316U1.4201-V4A range, for creating separations and decorations between floors in the same or differing material. Thanks to their design, shape and thickness of 4.5 and 10 mm - 3/16° and 3/8°, may be laid using the same adhesive to create horizontal and vertical lines, on the wall or on the floor, irrespective of the thickness of the covering. Various finishes and widths available in stainless steel AISI 04/1.4301-V2A, polished and satin. Match with the same basic colours in the PROJOLLY, PROTERMINAL and PROJOLLY SQUARE and the new PROKERLAM SQUARE-LINE-JOLLY range.